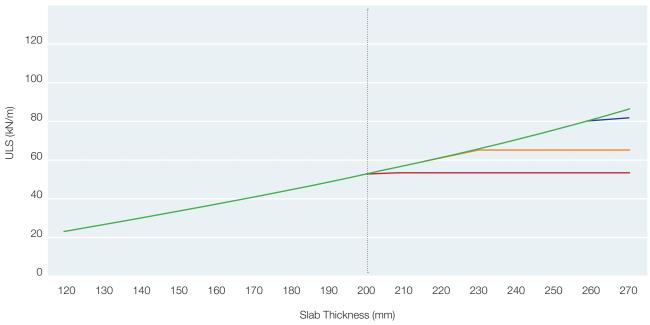

#### 600mm centres

For slab thicknesses up to 200mm with concrete grade C32/40 and joint openings of a maximum of 20mm, the ultimate limit state (ULS) load transfer capacity at the joint is the same for 6mm, 8mm and 12mm dowels since the concrete burst strength is the limiting factor.

### ULS Load Transfer (kN/m) by slab thickness (mm) based on C32/40 concrete (600mm dowel centres)

- C32/40 with 6mm dowel at 20mm joint opening
- C32/40 with 6mm dowel at 15mm joint opening
- C32/40 with 6mm dowel at 10mm joint opening
- C32/40 with 8mm or 12mm dowel up to 20mm joint opening