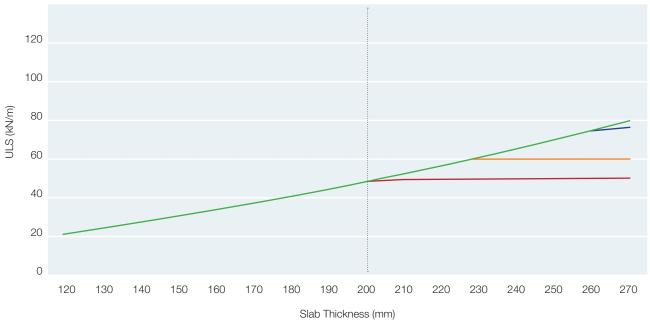

### 650mm centres

For slab thicknesses up to 200mm with concrete grade C32/40 and joint openings of a maximum of 20mm, the ultimate limit state (ULS) load transfer capacity at the joint is the same for 6mm, 8mm and 12mm dowels since the concrete burst strength is the limiting factor.

## ULS Load Transfer (kN/m) by slab thickness (mm) based on C32/40 concrete (650mm dowel centres)

- C32/40 with 6mm dowel at 20mm joint opening
- C32/40 with 6mm dowel at 15mm joint opening
- C32/40 with 6mm dowel at 10mm joint opening
- C32/40 with 8mm or 12mm dowel up to 20mm joint opening