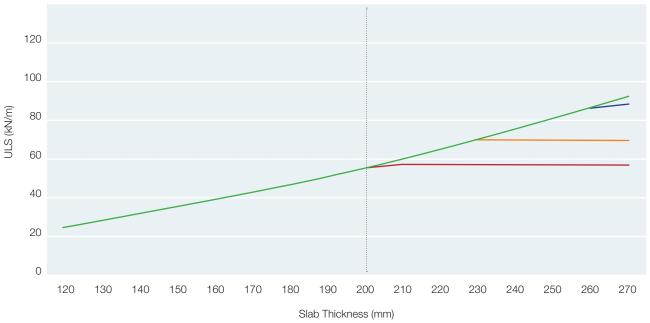

#### 560mm centres

For slab thicknesses up to 200mm with concrete grade C32/40 and joint openings of a maximum of 20mm, the ultimate limit state (ULS) load transfer capacity at the joint is the same for 6mm, 8mm and 12mm dowels since the concrete burst strength is the limiting factor.

## ULS Load Transfer (kN/m) by slab thickness (mm) based on C32/40 concrete (560mm dowel centres)

- C32/40 with 6mm dowel at 20mm joint opening
- C32/40 with 6mm dowel at 15mm joint opening
- C32/40 with 6mm dowel at 10mm joint opening
- C32/40 with 8mm or 12mm dowel up to 20mm joint opening